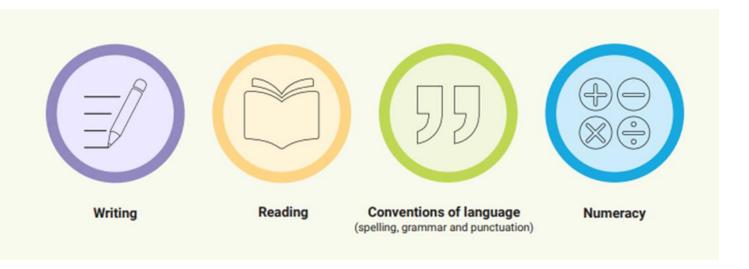

NAPLAN assesses literacy and numeracy skills that students are learning through their regular school

curriculum. Students sit assessments in writing, reading, conventions of language (spelling, grammar and punctuation) and numeracy. The questions assess content linked to the Australian Curriculum: English and Mathematics.