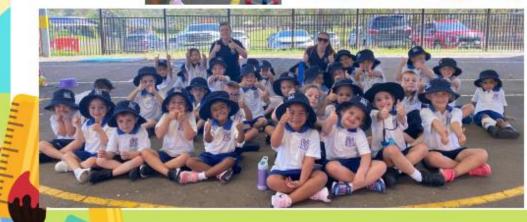

# Kindergarten

Kindergarten students have settled in nicely to Werrington County
Pubic School. They have enjoyed getting to meet their teachers and
new friends.

We count numbers and read books together

We have been learning about how we can be curious, compassionate and collaborative at school.

We have had fun during Sport.

We give a big thumbs up to Kindy!

All students have commenced library lessons and are now able to borrow books from the library. Students who wish to borrow books to take home need a library bag. A strong plastic bag makes a great library bag. School library bags are available from the office to purchase for \$11.