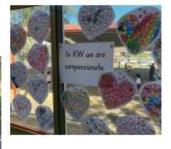

# Kindergarten

Kindergarten students have settled in nicely to Werrington County
Pubic School. They have enjoyed getting to meet their teachers and
new friends.

We count numbers and read books together

We have been learning about how we can be curious, compassionate and collaborative at school.