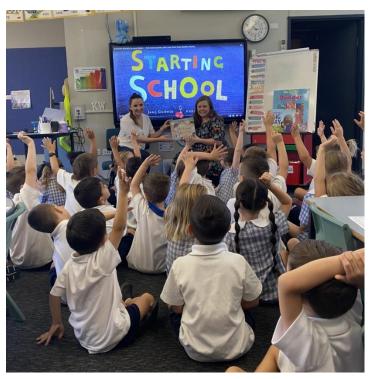

# Hello Kindergarten, Class of 2029!

Warami (Hello),

Our Kindergarten students have spent their first two weeks of 'Big School' settling in and learning our school routines and expectations. Last Tuesday, I had the pleasure of welcoming our Kindergarten students into my office for a visit whilst they were taking a tour of the school. We spent some time learning the Dharug words for Hello (Warami) and Goodbye (Yanu). We practised using the Dharug words to greet each other, the Kindergarten students also enjoyed looking at some of the picture books about staring school on display in my office and each of the Kindergarten classes were given a class dinosaur.

KW will be taking care of the blue dinosaur it's name is Spike-O-Saurus, K/1LS are looking after the green dinosaur who's name is Rexie. Students will take turns to bring their class dinosaur home for a week, we are

really excited to hear all about the adventures of Spike-O-Saurus and Rexie! On Wednesday the Kindergarten students joined the

rest of the school for their first K-6 Assembly, all of the students did a wonderful job demonstrating their best assembly manners. We are so proud of the wonderful start that the Kindergarten students have made to 'Big School'!