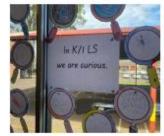

# Kindergarten

Kindergarten students have settled in nicely to Werrington County
Pubic School. They have enjoyed getting to meet their teachers and
new friends.

We count numbers and read books together

We have been learning about how we can be curious, compassionate and collaborative at school.